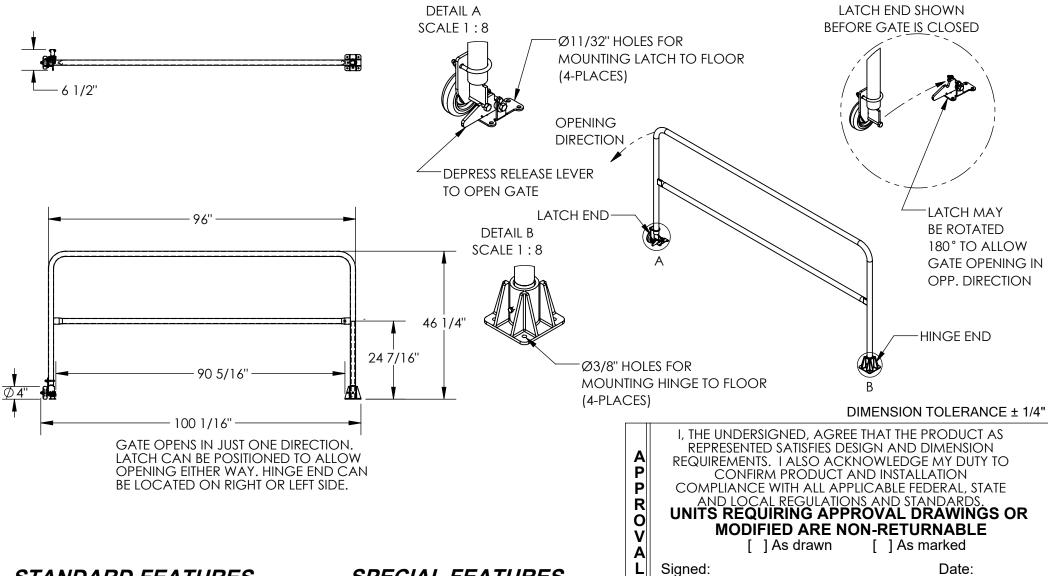

## SAFETY SWING GATE - SSG-8-GYSG

APPROX WEIGHT: 55.10 lbs.

\*\*\* ANY ADDITIONS, DELETIONS, OR OMISSIONS MUST BE CORRECTED ON THIS DRAWING AS THIS DRAWING WILL BE CONSIDERED ALL INCLUSIVE \*\*\* ALL GRAPHICS PROVIDED ARE FOR REFERENCE ONLY. IF CERTAIN DIMENSIONS ARE CRITICAL PLEASE VERIFY THOSE DIMENSIONS WITH YOUR SALESPERSON

## STANDARD FEATURES

MODEL NUMBER: SSG-8-GYSG

OVERALL WIDTH: 6 1/2"

OVERALL LENGTH: 100 1/16"

**INSIDE OPENING LENGTH: 90 5/16"** 

**GATE LENGTH: 96"** 

**OVERALL HEIGHT: 46 1/4"** 

WELDED STEEL CONSTRUCTION