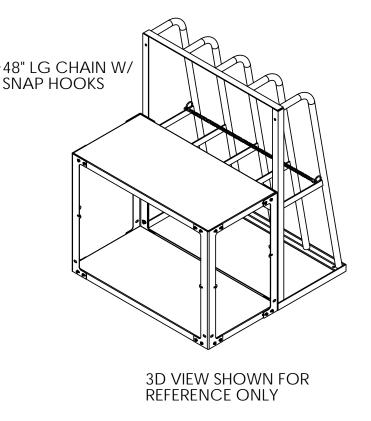

## STANDARD FEATURES

MODEL NUMBER IS SSRT-47-2SF
CAPACITY IS 1,500 LBS. PER BAY
SHELF CAPACITY IS 1,500 LBS. EVENLY DISTRIBUTED
OVERALL WIDTH IS 48 3/8"
OVERALL LENGTH IS 48 1/2"
OVERALL HEIGHT IS 60 7/8"
4 BAYS WITH DISTANCE BETWEEN BAYS 9 11/16"
4 LAG DOWN POINTS ARE Ø9/16"
ALL STEEL CONSTRUCTION
48" LG CHAIN W/ SNAP HOOKS AT EACH END