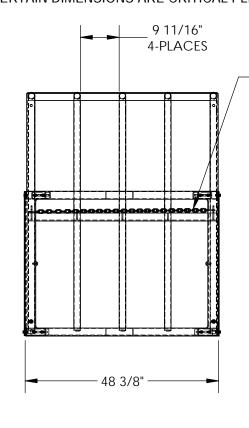

## STANDARD FEATURES

MODEL NUMBER IS SSRT-47-2SF
CAPACITY IS 1,500 LBS. PER BAY
SHELF CAPACITY IS 1,500 LBS. EVENLY DISTRIBUTED
OVERALL WIDTH IS 48 3/8"
OVERALL LENGTH IS 48 1/2"
OVERALL HEIGHT IS 60 7/8"
4 BAYS WITH DISTANCE BETWEEN BAYS 9 11/16"
4 LAG DOWN POINTS ARE Ø9/16"
ALL STEEL CONSTRUCTION
48" LG CHAIN W/ SNAP HOOKS AT EACH END