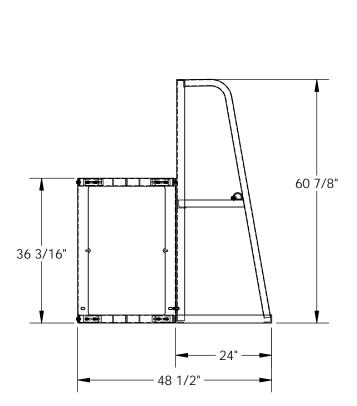

## STANDARD FEATURES

MODEL NUMBER IS SSRT-47-2SF
CAPACITY IS 1,500 LBS. PER BAY
SHELF CAPACITY IS 1,500 LBS. EVENLY DISTRIBUTED
OVERALL WIDTH IS 48 3/8"
OVERALL LENGTH IS 48 1/2"
OVERALL HEIGHT IS 60 7/8"
4 BAYS WITH DISTANCE BETWEEN BAYS 9 11/16"
4 LAG DOWN POINTS ARE Ø9/16"
ALL STEEL CONSTRUCTION
48" LG CHAIN W/ SNAP HOOKS AT EACH END