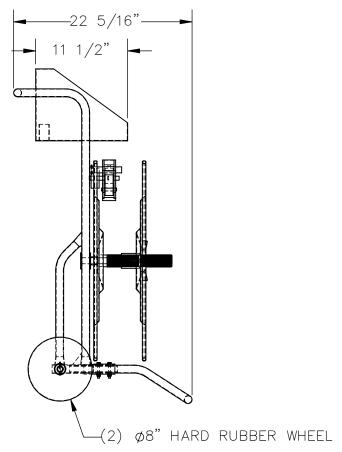

## STANDARD FEATURES

MODEL NUMBER IS STRAP-PS-HD
OVERALL WIDTH IS 25"
USABLE WIDTH IS 25"
OVERALL LENGTH IS 22 5/16"
OVERALL HEIGHT IS 41 13/16"
EQUIPMENT TRAY MEASURES 13" X 11 1/2" X 9"
TOUGH BAKED IN POWDER COATED BLUE AND YELLOW FINISH
8" HARD RUBBER WHEEL