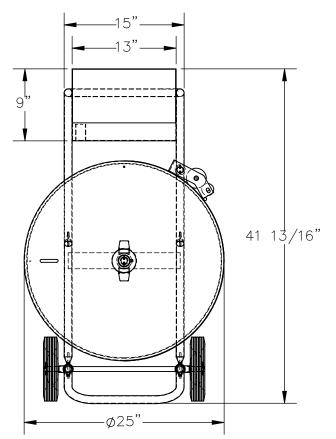

## STANDARD FEATURES

MODEL NUMBER IS STRAP-PS-HD
OVERALL WIDTH IS 25"
USABLE WIDTH IS 25"
OVERALL LENGTH IS 22 5/16"
OVERALL HEIGHT IS 41 13/16"
EQUIPMENT TRAY MEASURES 13" X 11 1/2" X 9"
TOUGH BAKED IN POWDER COATED BLUE AND YELLOW FINISH
8" HARD RUBBER WHEEL