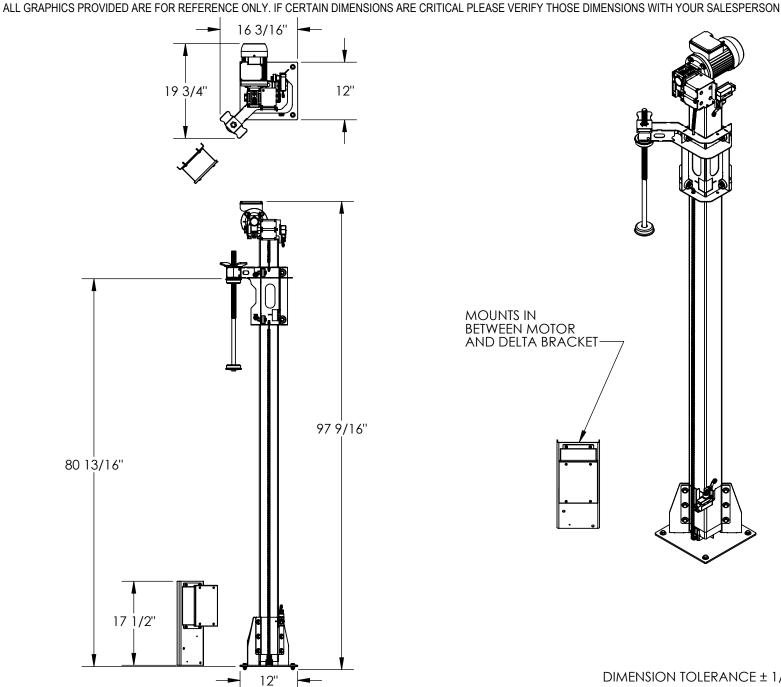

# POWERED MAST OPTION (RETROFIT) - SWA-PMO-RF

APPROX WEIGHT: 132.16 lbs.

DOES NOT INCLUDE WEIGHT OF POWER OR PACKAGING!!! \*\*\*ANY ADDITIONS, DELETIONS, OR OMISSIONS MUST BE CORRECTED ON THIS DRAWING AS THIS DRAWING WILL BE CONSIDERED ALL INCLUSIVE\*\*\*

# MOUNTS IN BETWEEN MOTOR AND DELTA BRACKET DIMENSION TOLERANCE ± 1/4"

### STANDARD FEATURES

MODEL NUMBER IS SWA-PMO-RF OVERALL WIDTH IS 16 3/16" OVERALL HEIGHT IS 97 9/16" WRAP HEIGHT IS 80 13/16" POWER INPUT IS 115 V 1-PHASE HAND CONTROLLED CARRIAGE IS TOUGH BAKED IN POWDER COATED YELLOW FINISH FRAME IS TOUGH BAKED IN POWDER **COATED BLUE FINISH** 