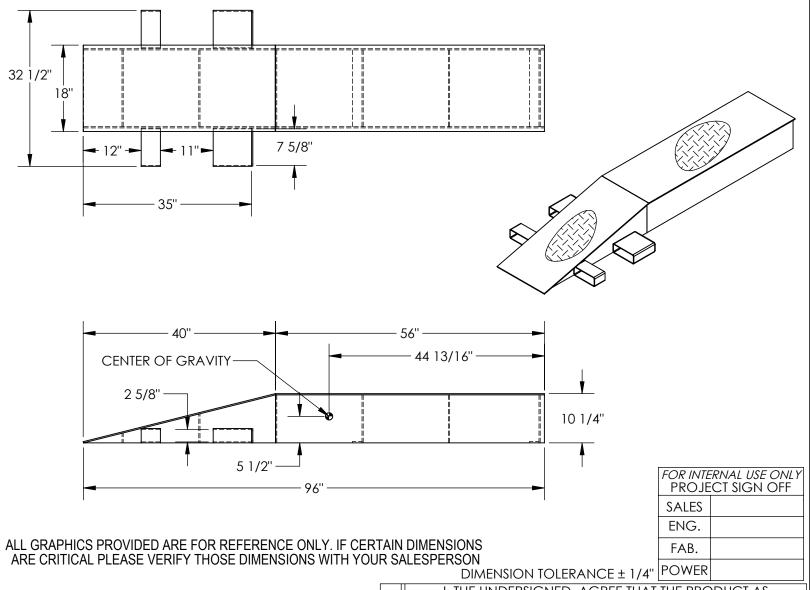

## STANDARD FEATURES

MODEL NUMBER IS: SWR-18-10-96

UNIFORM CAPACITY PER PAIR IS: 40,000 LBS

OVERALL WIDTH IS: 32 1/2" **USABLE WIDTH IS: 18"** OVERALL LENGTH IS: 96" "

LEVEL LENGTH IS: 56"

OVERALL HEIGHT IS: 10 1/4" TREADPLATE RAMP CONSTRUCTION

USABLE FORK POCKET SIZE (W x H): 7 5/8" x 2 5/8" DURABLE LIQUID PAINT BROWN FINISH