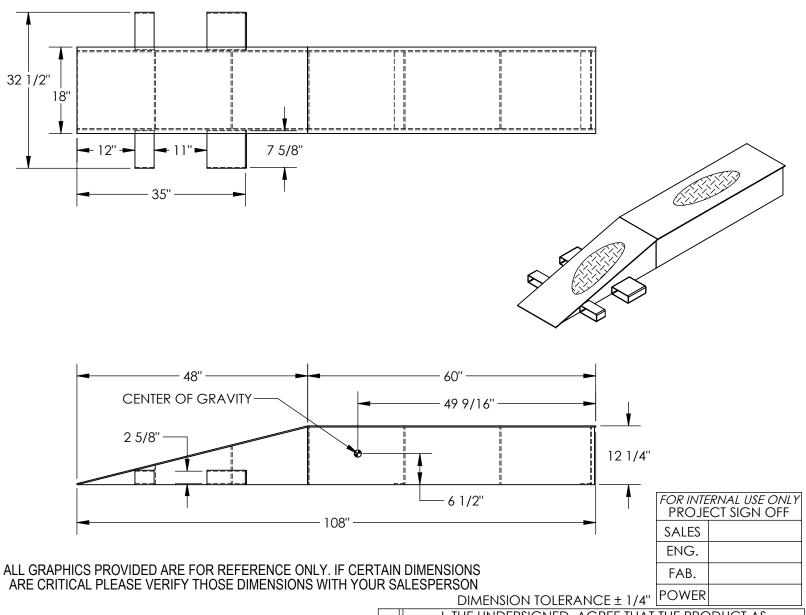

## STEEL WHEEL RISER - SWR-18-12-108

APPROX WEIGHT: 384.58 lbs. DOES NOT INCLUDE WEIGHT OF POWER OR PACKAGING!!!

\*\*\*ANY ADDITIONS, DELETIONS, OR OMISSIONS MUST BE CORRECTED ON THIS DRAWING AS THIS DRAWING WILL BE CONSIDERED ALL INCLUSIVE\*\*\*

## STANDARD FEATURES

MODEL NUMBER IS: SWR-18-12-108

UNIFORM CAPACITY PER PAIR IS: 40,000 LBS

OVERALL WIDTH IS: 32 1/2" **USABLE WIDTH IS: 18"** OVERALL LENGTH IS: 108"

LEVEL LENGTH IS: 60" OVERALL HEIGHT IS: 12 1/4"

TREADPLATE RAMP CONSTRUCTION

USABLE FORK POCKET SIZE (W x H): 7 5/8" x 2 5/8" DURABLE LIQUID PAINT BROWN FINISH