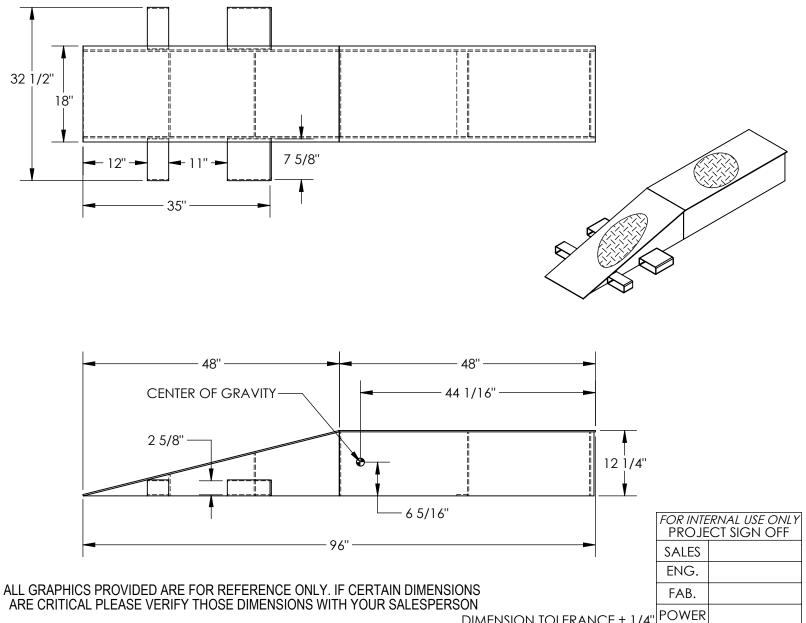

## STANDARD FEATURES

MODEL NUMBER IS: SWR-18-12-96

UNIFORM CAPACITY PER PAIR IS: 40,000 LBS

OVERALL WIDTH IS: 32 1/2" **USABLE WIDTH IS: 18"** 

OVERALL LENGTH IS: 96" " LEVEL LENGTH IS: 48"

OVERALL HEIGHT IS: 12 1/4"

TREADPLATE RAMP CONSTRUCTION

USABLE FORK POCKET SIZE (W x H): 7 5/8" x 2 5/8"

DURABLE LIQUID PAINT BROWN FINISH