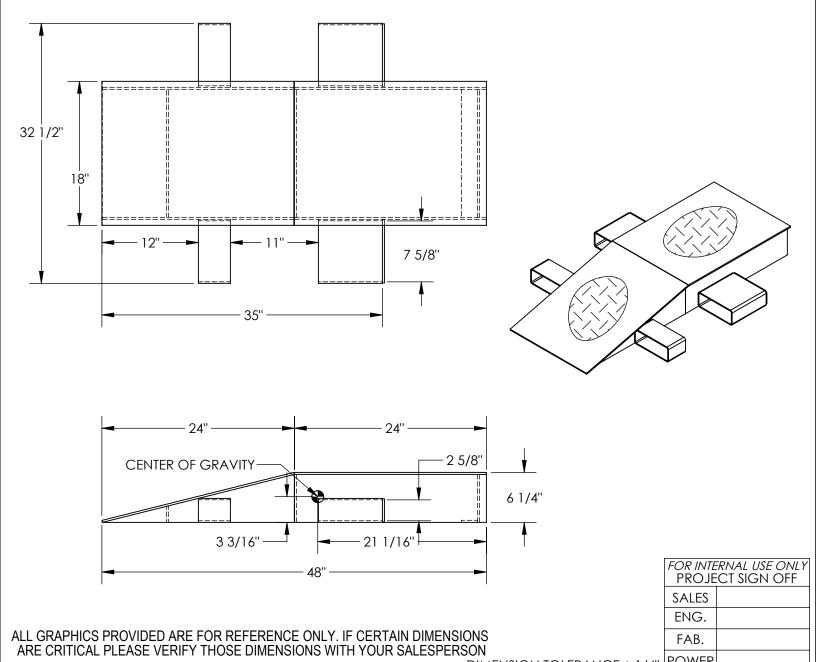

## STANDARD FEATURES

MODEL NUMBER IS: SWR-18-6-48

UNIFORM CAPACITY PER PAIR IS: 40,000 LBS

OVERALL WIDTH IS: 32 1/2" USABLE WIDTH IS: 18" OVERALL LENGTH IS: 48" " LEVEL LENGTH IS: 24" OVERALL HEIGHT IS: 6 1/4"

TREADPLATE RAMP CONSTRUCTION

USABLE FORK POCKET SIZE (W x H): 7 5/8" x 2 5/8"

DURABLE LIQUID PAINT BROWN FINISH