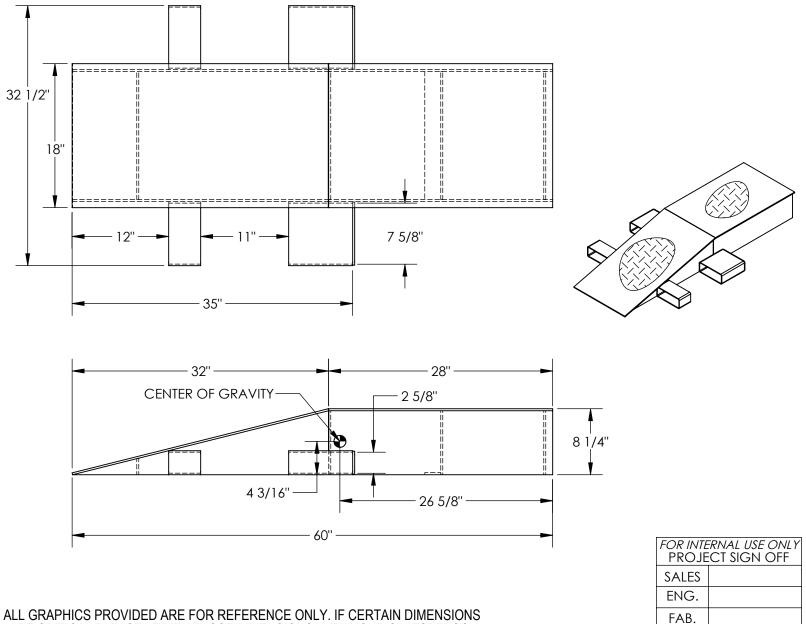

## STEEL WHEEL RISER - SWR-18-8-60

APPROX WEIGHT: 189.25 lbs. DOES NOT INCLUDE WEIGHT OF POWER OR PACKAGING!!!

\*\*\*ANY ADDITIONS, DELETIONS, OR OMISSIONS MUST BE CORRECTED ON THIS DRAWING AS THIS DRAWING WILL BE CONSIDERED ALL INCLUSIVE\*\*\*

ARE CRITICAL PLEASE VERIFY THOSE DIMENSIONS WITH YOUR SALESPERSON

## STANDARD FEATURES

MODEL NUMBER IS SWR-18-8-60 UNIFORM CAPACITY PER PAIR IS: 40,000 LBS

OVERALL WIDTH IS: 32 1/2"

**USABLE WIDTH IS: 18"** OVERALL LENGTH IS: 60" "

LEVEL LENGTH: 28"

OVERALL HEIGHT IS: 8 1/4"
TREADPLATE RAMP CONSTRUCTION

USABLE FORK POCKET SIZE (W x H): 7 5/8" x 2 5/8"

DURABLE LIQUID PAINT BROWN FINISH