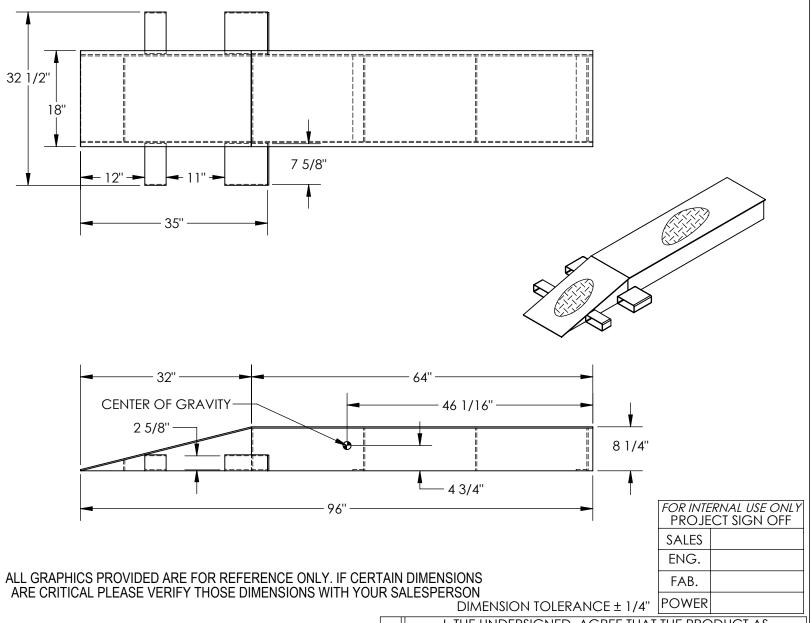

## STANDARD FEATURES

MODEL NUMBER IS SWR-18-8-96
UNIFORM CAPACITY PER PAIR IS: 40,000 LBS
OVERALL WIDTH IS: 32 1/2"
USABLE WIDTH IS: 18"
OVERALL LENGTH IS: 96" "
LEVEL LENGTH: 64"
OVERALL HEIGHT IS: 8 1/4"
TREADPLATE RAMP CONSTRUCTION
USABLE FORK POCKET SIZE (W x H): 7 5/8" x 2 5/8"
DURABLE LIQUID PAINT BROWN FINISH