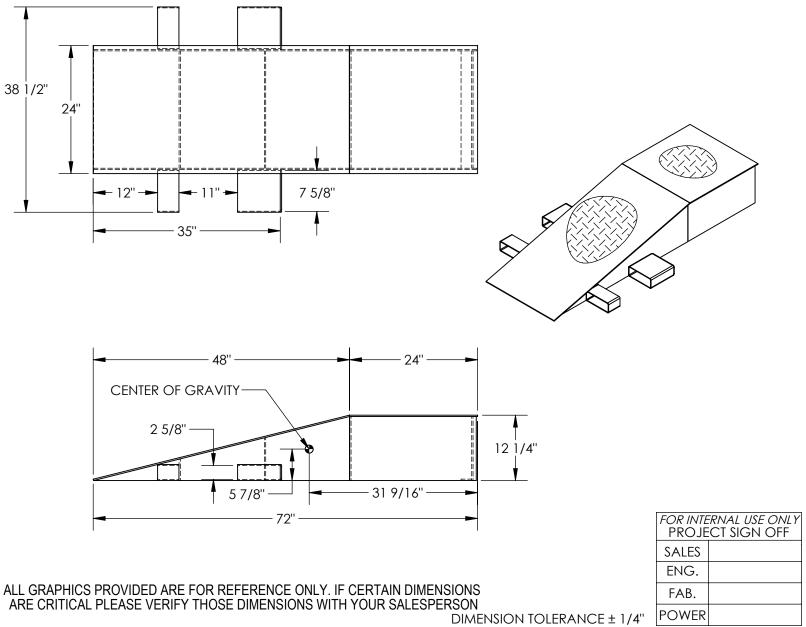

## STANDARD FEATURES

MODEL NUMBER IS: SWR-24-12-72

UNIFORM CAPACITY PER PAIR IS: 40,000 LBS

OVERALL WIDTH IS: 38 1/2"

USABLE WIDTH IS: 24"

OVERALL LENGTH IS: 72" "

LEVEL LENGTH IS: 24"

OVERALL HEIGHT IS: 12 1/4"

TREADPLATE RAMP CONSTRUCTION

USABLE FORK POCKET SIZE (W x H): 7 5/8" x 2 5/8"

DURABLE LIQUID PAINT BROWN FINISH