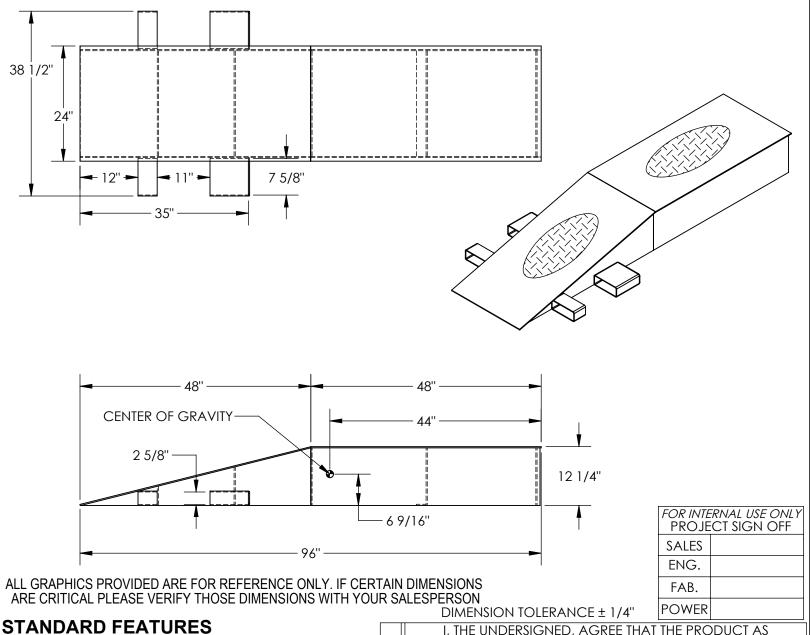

MODEL NUMBER IS: SWR-24-12-96

UNIFORM CAPACITY PER PAIR IS: 40,000 LBS

OVERALL WIDTH IS: 38 1/2" USABLE WIDTH IS: 24" OVERALL LENGTH IS: 96" " LEVEL LENGTH IS: 48" OVERALL HEIGHT IS: 12 1/4"

TREADPLATE RAMP CONSTRUCTION

USABLE FORK POCKET SIZE (W x H): 7 5/8" x 2 5/8"

DURABLE LIQUID PAINT BROWN FINISH