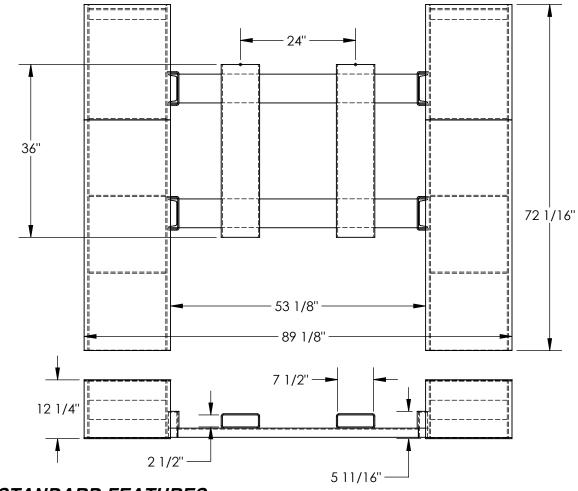

## STANDARD FEATURES

MODEL NUMBER IS SWR-CPL-18-12-72

OVERALL WIDTH IS 89 1/8"

WIDTH BETWEEN RISERS WHEN INSTALLED: 53 1/8"

HEIGHT FROM GROUND TO TOP OF SIDE LOOPS

WHEN INSTALLED: 5 11/16' OVERALL DEPTH: 72 1/16"

7 1/2"W x 2 1/2"H USABLE FORK POCKETS ON 24" CENTERS

FORK ATTACHMENT INSERTS INTO LOOPS WELDED

TO INNER SIDES OF WHEEL RISERS

STEEL CONSTRUCTION DURABLE LIQUID PAINT BROWN FINISH