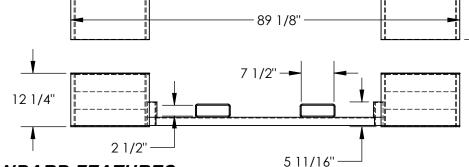

## STANDARD FEATURES

MODEL NUMBER IS SWR-CPL-18-12-84

OVERALL WIDTH IS 89 1/8"

WIDTH BETWEEN RISERS WHEN INSTALLED: 53 1/8"

OVERALL HEIGHT: 12 1/4"

HEIGHT FROM GROUND TO TOP OF SIDE LOOPS

WHEN INSTALLED: 5 11/16' OVERALL DEPTH: 84 1/16"

7 1/2"W x 2 1/2"H USABLE FORK POCKETS ON 24" CENTERS

FORK ATTACHMENT INSERTS INTO LOOPS WELDED

TO INNER SIDES OF WHEEL RISERS

STEEL CONSTRUCTION DURABLE LIQUID PAINT BROWN FINISH