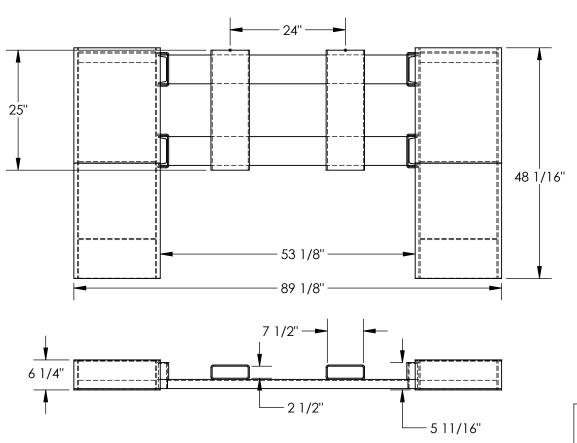

## CENTRAL PICK UP LOOP FOR STEEL WHEEL RISERS - SWR-CPL-18-6-48

APPROX WEIGHT: 387.99 lbs. DOES NOT INCLUDE WEIGHT OF POWER OR PACKAGING!

\*\*\* ANY ADDITIONS, DELETIONS, OR OMISSIONS MUST BE CORRECTED ON THIS DRAWING AS THIS DRAWING WILL BE CONSIDERED ALL INCLUSIVE \*\*\* ALL GRAPHICS PROVIDED ARE FOR REFERENCE ONLY. IF CERTAIN DIMENSIONS ARE CRITICAL PLEASE VERIFY THOSE DIMENSIONS WITH YOUR SALESPERSON

## STANDARD FEATURES

MODEL NUMBER IS SWR-CPL-18-6-48 OVERALL WIDTH IS 89 1/8" WIDTH BETWEEN RISERS WHEN INSTALLED IS 53 1/8" OVERALL HEIGHT IS 6 1/4" OVERALL DEPTH IS 48 1/16" 7 1/2"W x 2 1/2"H USABLE FORK POCKETS ON 24" CENTERS FORK ATTACHMENT INSERTS INTO LOOPS WELDED TO INNER SIDES OF WHEEL RISERS

STEEL CONSTRUCTION, DURABLE LIQUID PAINT BROWN FINISH