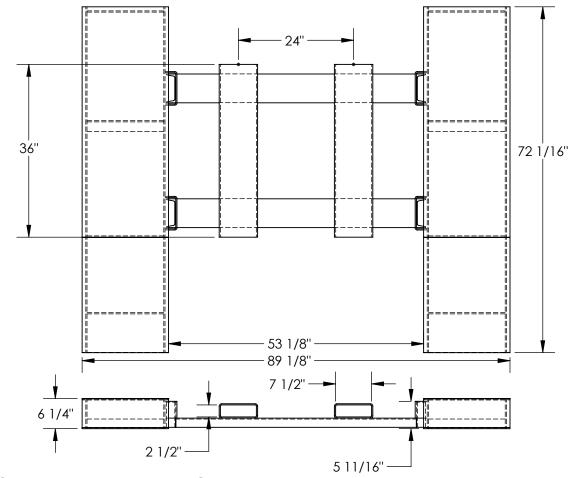

## STANDARD FEATURES

MODEL NUMBER IS SWR-CPL-18-6-72

OVERALL WIDTH IS 89 1/8"

WIDTH BETWEEN RISERS WHEN INSTALLED: 53 1/8"

OVERALL HEIGHT: 6 1/4"

HEIGHT FROM GROUND TO TOP OF SIDE LOOPS

WHEN INSTALLED: 5 11/16' OVERALL DEPTH: 72 1/16"

7 1/2"W x 2 1/2"H USABLE FORK POCKETS ON 24" CENTERS

FORK ATTACHMENT INSERTS INTO LOOPS WELDED

TO INNER SIDES OF WHEEL RISERS

STEEL CONSTRUCTION DURABLE LIQUID PAINT BROWN FINISH