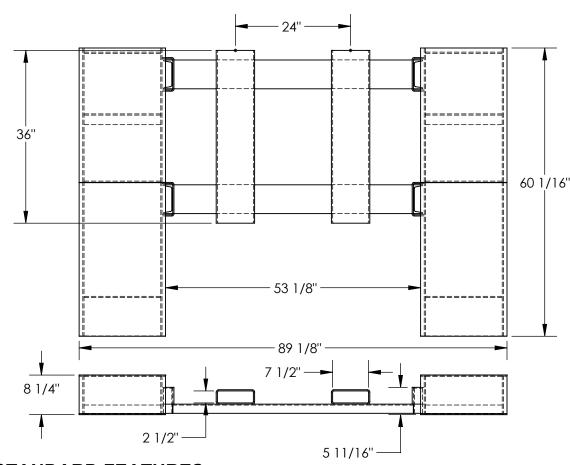

## STANDARD FEATURES

MODEL NUMBER IS SWR-CPL-18-8-60

OVERALL WIDTH IS 89 1/8"

WIDTH BETWEEN RISERS WHEN INSTALLED: 53 1/8"

OVERALL HEIGHT: 8 1/4'

HEIGHT FROM GROUND TO TOP OF SIDE LOOPS

WHEN INSTALLED: 5 11/16' OVERALL DEPTH: 60 1/16"

7 1/2"W x 2 1/2"H USABLE FORK POCKETS ON 24" CENTERS

FORK ATTACHMENT INSERTS INTO LOOPS WELDED

TO INNER SIDES OF WHEEL RISERS

STEEL CONSTRUCTION DURABLE LIQUID PAINT BROWN FINISH