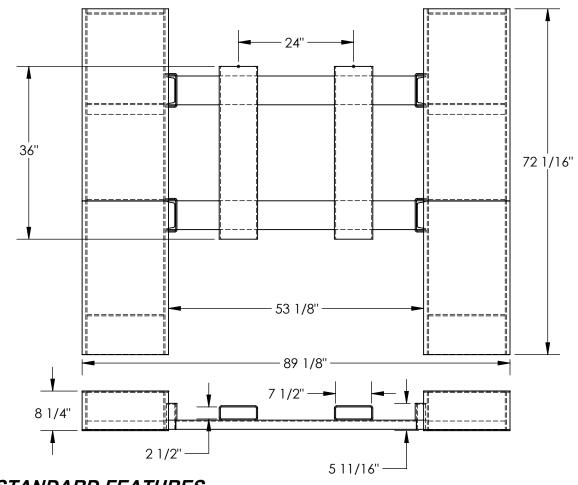

## STANDARD FEATURES

MODEL NUMBER IS SWR-CPL-18-8-72

OVERALL WIDTH IS 89 1/8"

WIDTH BETWEEN RISERS WHEN INSTALLED: 53 1/8"

OVERALL HEIGHT: 8 1/4'

HEIGHT FROM GROUND TO TOP OF SIDE LOOPS

WHEN INSTALLED: 5 11/16' OVERALL DEPTH: 72 1/16"

7 1/2"W x 2 1/2"H USABLE FORK POCKETS ON 24" CENTERS

FORK ATTACHMENT INSERTS INTO LOOPS WELDED

TO INNER SIDES OF WHEEL RISERS

STEEL CONSTRUCTION DURABLE LIQUID PAINT BROWN FINISH