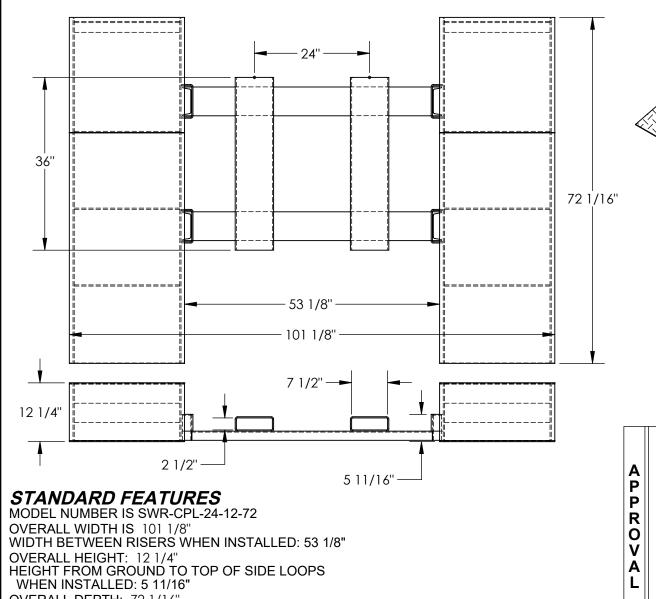

CENTRAL PICK UP LOOP FOR STEEL WHEEL RISERS: SWR-CPL-24-12-72 APPROX WEIGHT: 728.98 lbs.

DOES NOT INCLUDE WEIGHT OF POWER OR PACKAGING!!! \*\*\* ANY ADDITIONS, DELETIONS, OR OMISSIONS MUST BE CORRECTED ON THIS DRAWING AS THIS DRAWING WILL BE CONSIDERED ALL INCLUSIVE \*\*\* ALL GRAPHICS PROVIDED ARE FOR REFERENCE ONLY. IF CERTAIN DIMENSIONS ARE CRITICAL PLEASE VERIFY THOSE DIMENSIONS WITH YOUR SALESPERSON

OVERALL DEPTH: 72 1/16"

7 1/2"W x 2 1/2"H USABLE FORK POCKETS ON 24" CENTERS

FORK ATTACHMENT INSERTS INTO LOOPS WELDED

TO INNER SIDES OF WHEEL RISERS

STEEL CONSTRUCTION DURABLE LIQUID PAINT BROWN FINISH