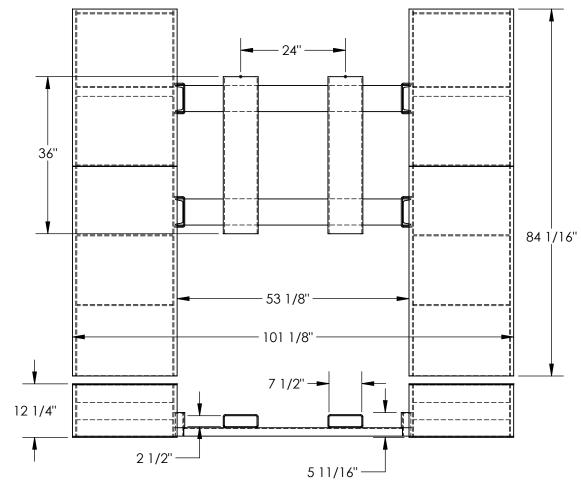

## STANDARD FEATURES

MODEL NUMBER IS SWR-CPL-24-12-84

OVERALL WIDTH IS 101 1/8"

WIDTH BETWEEN RISERS WHEN INSTALLED: 53 1/8"

OVERALL HEIGHT: 12 1/4" HEIGHT FROM GROUND TO TOP OF SIDE LOOPS

WHEN INSTALLED: 5 11/16" OVERALL DEPTH: 84 1/16"

7 1/2"W x 2 1/2"H USABLE FORK POCKETS ON 24" CENTERS

FORK ATTACHMENT INSERTS INTO LOOPS WELDED

TO INNER SIDES OF WHEEL RISERS

STEEL CONSTRUCTION DURABLE LIQUID PAINT BROWN FINISH