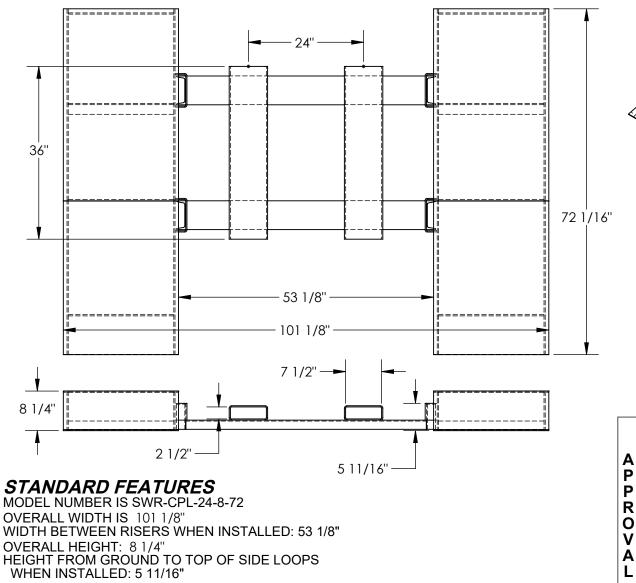

## CENTRAL PICK UP LOOP FOR STEEL WHEEL RISERS: SWR-CPL-24-8-72

APPROX WEIGHT: 660.63 lbs.

\*\*\* ANY ADDITIONS, DELETIONS, OR OMISSIONS MUST BE CORRECTED ON THIS DRAWING AS THIS DRAWING WILL BE CONSIDERED ALL INCLUSIVE \*\*\* ALL GRAPHICS PROVIDED ARE FOR REFERENCE ONLY. IF CERTAIN DIMENSIONS ARE CRITICAL PLEASE VERIFY THOSE DIMENSIONS WITH YOUR SALESPERSON

OVERALL DEPTH: 72 1/16"

7 1/2"W x 2 1/2"H USABLE FORK POCKETS ON 24" CENTERS

FORK ATTACHMENT INSERTS INTO LOOPS WELDED

TO INNER SIDES OF WHEEL RISERS

STEEL CONSTRUCTION DURABLE LIQUID PAINT BROWN FINISH