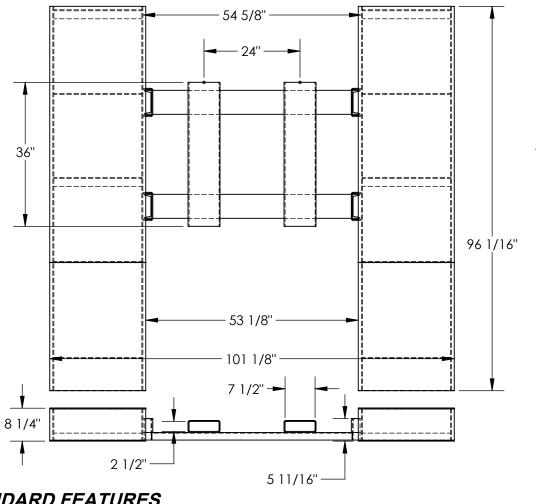

## STANDARD FEATURES

MODEL NUMBER IS SWR-CPL-24-8-96

OVERALL WIDTH IS 101 1/8"

WIDTH BETWEEN RISERS WHEN INSTALLED: 53 1/8"

OVERALL HEIGHT: 8 1/4" HEIGHT FROM GROUND TO TOP OF SIDE LOOPS

WHEN INSTALLED: 5 11/16"

OVERALL DEPTH: 96 1/16"

7 1/2"W x 2 1/2"H USABLE FORK POCKETS ON 24" CENTERS FORK ATTACHMENT INSERTS INTO LOOPS WELDED

TO INNER SIDES OF WHEEL RISERS

STEEL CONSTRUCTION DURABLE LIQUID PAINT BROWN FINISH