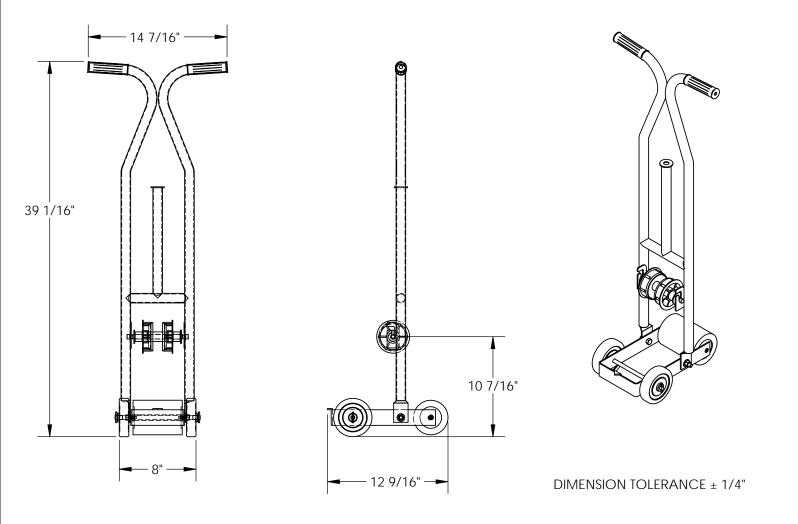

## STANDARD FEATURES

MODEL NUMBER IS TPA 10 CAPACITY IS OVERALL WIDTH IS 14 7/8" USABLE WIDTH IS 8" OVERALL LENGTH IS 12 9/16" USABLE LENGTH IS 12 9/16" OVERALL HEIGHT IS 39 1/16"