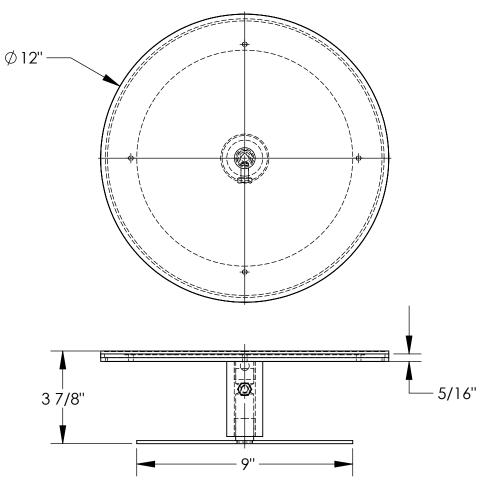

## STANDARD FEATURES

MODEL NUMBER: TT-12-4

CAPACITY: 500 LBS

TURNTABLE DIAMETER: Ø12"

**OVERALL HEIGHT: 3 7/8"** 5/16" TOP PLATE

RUBBER COVER ON TOP PLATE