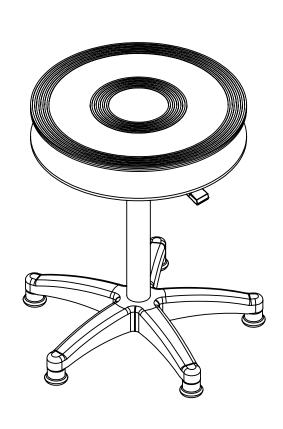

## STANDARD FEATURES

MODEL NUMBER IS TT-18-CDPED **UNIFORM CAPACITY: 300 LBS** TURNTABLE DIAMETER: Ø18" RAISED HEIGHT: 33 1/4' LOWERED HEIGHT: 23 1/4"

GAS CYLINDER MECHANISM HEIGHT ADJUSTMENT

5/16" TOP PLATE

RUBBER COVER ON TOP PLATE BLUE LIQUID PAINT FINISH