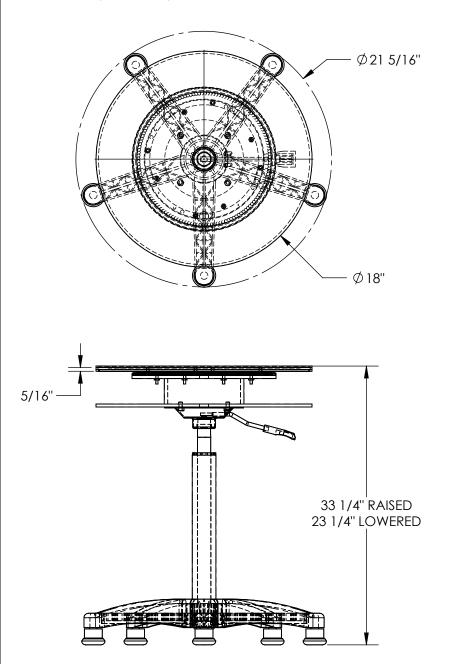

HEAVY-DUTY MANUAL TURNTABLE - TT-18-CDPED APPROX WEIGHT: 67.40 lbs.

\*\*\*ANY ADDITIONS, DELETIONS, OR OMISSIONS MUST BE CORRECTED ON THISDRAWING AS THIS DRAWING WILL BE CONSIDERED ALL INCLUSIVE

ALL GRAPHICS PROVIDED ARE FOR REFERENCE ONLY. IF CERTAIN DIMENSIONS ARE CRITICAL PLEASE VERIFY THOSE DIMENSIONS WITH YOUR SALESPERSON

## STANDARD FEATURES

MODEL NUMBER IS TT-18-CDPED **UNIFORM CAPACITY: 300 LBS** TURNTABLE DIAMETER: Ø18" RAISED HEIGHT: 33 1/4' LOWERED HEIGHT: 23 1/4"

GAS CYLINDER MECHANISM HEIGHT ADJUSTMENT

5/16" TOP PLATE

RUBBER COVER ON TOP PLATE BLUE LIQUID PAINT FINISH