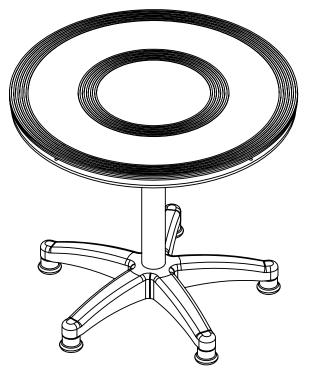

## HEAVY DUTY MANUAL TURNTABLE - TT-N-24-CPED \*\*\*ANY ADDITIONS, DELETIONS, OR OMISSIONS MUST BE CORRECTED ON THIS DRAWING AS THIS DRAWING WILL BE CONSIDERED ALL INCLUSIVE\*\*\*

APPROX WEIGHT: 91.82 lbs.

## STANDARD FEATURES

MODEL NUMBER IS TT-N-24-CPED **TURNTABLE DIAMETER IS Ø24"** LOWERED HEIGHT IS 21 1/8" RAISED HEIGHT IS 31 1/8" UNIFORM CAPACITY IS 300 LBS. GAS CYLINDER HEIGHT ADJUSTMENT 5/16" TOP PLATE RUBBER COVER ON TOP PLATE