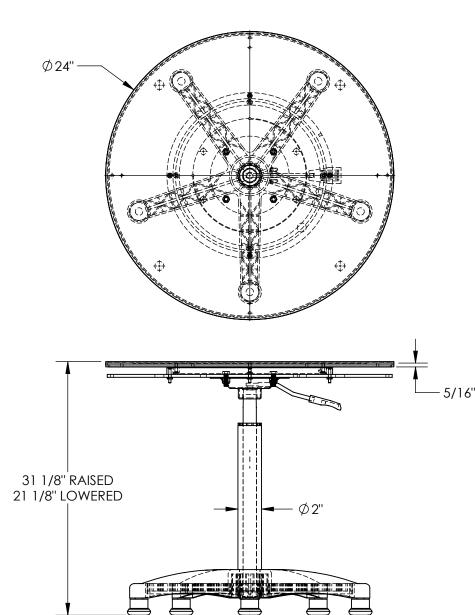

## HEAVY DUTY MANUAL TURNTABLE - TT-N-24-CPED \*\*\*ANY ADDITIONS, DELETIONS, OR OMISSIONS MUST BE CORRECTED ON THIS DRAWING AS THIS DRAWING WILL BE CONSIDERED ALL INCLUSIVE\*\*\*

APPROX WEIGHT: 91.82 lbs.

## STANDARD FEATURES

MODEL NUMBER IS TT-N-24-CPED **TURNTABLE DIAMETER IS Ø24"** LOWERED HEIGHT IS 21 1/8" RAISED HEIGHT IS 31 1/8" UNIFORM CAPACITY IS 300 LBS. GAS CYLINDER HEIGHT ADJUSTMENT 5/16" TOP PLATE RUBBER COVER ON TOP PLATE