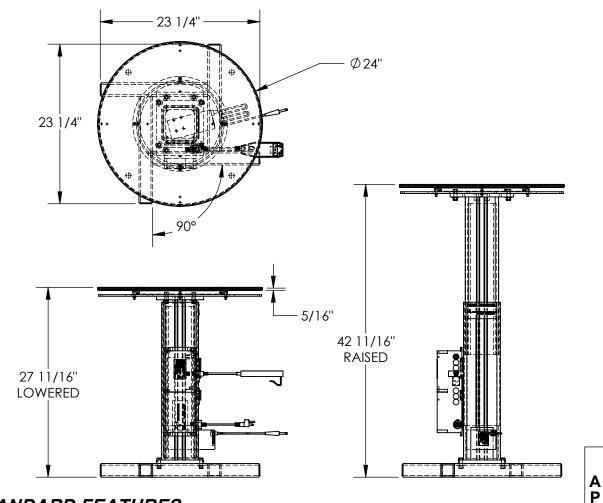

## STANDARD FEATURES

MODEL NUMBER IS TT-N-24-LA UNIFORM CAPACITY IS 750 LBS. BASE WIDTH IS 23 1/4" BASE DEPTH IS 23 1/4" TURNTABLE DIAMETER IS Ø24" LOWERED HEIGHT IS 27 11/16" RAISED HEIGHT IS 42 11/16" LINEAR ACTUATOR POWERED **HEIGHT ADJUSTMENT** 5/16" TOP PLATE RUBBER COVER ON TOP PLATE BLUE LIQUID PAINT FINISH