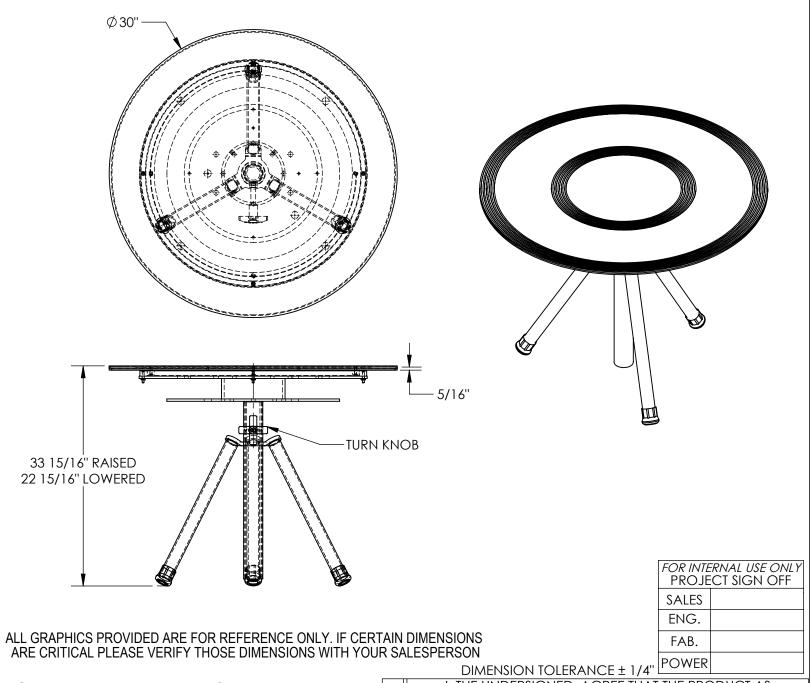

STANDARD FEATURES

MODEL NUMBER IS TT-N-30-DPED UNIFORM CAPACITY IS 300 LBS. TURNTABLE DIAMETER IS Ø30" RAISED HEIGHT IS 33 15/16" LOWERED HEIGHT IS 22 15/16" MANUAL HEIGHT ADJUSTMENT WITH TURN KNOB TENSIONER 5/16" TOP PLATE RUBBER COVER ON TOP PLATE BLUE LIQUID PAINT FINISH