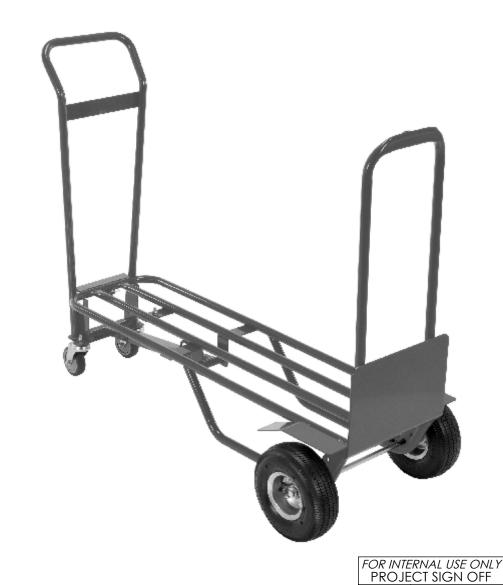

## STANDARD FEATURES

MODEL NUMBER IS TWC-600-DLX CAPACITY IS 600 LBS
OVERALL HAND TRUCK SIZE IS
22 1/4" X 19 1/2" X 51 3/4"
NOSE PLATE SIZE IS
14" X 8 1/2"
OVERALL PLATFORM TRUCK SIZE IS
23" X 50 1/2" X 43"
(2) 10 X 3 1/2" PNEUMATIC TIRES

(2) 4" X 1" MOLD ON RUBBER SWIVEL CASTERS APPROX WEIGHT IS 51 LBS

## **SPECIAL FEATURES**

**NONE** 

|    |         |        |         | ~       |      |
|----|---------|--------|---------|---------|------|
| ЛС | VENSIC. | )N I() | I FRANC | :`⊢ + I | 1'2' |

Ρ

Ρ

R

0

٧