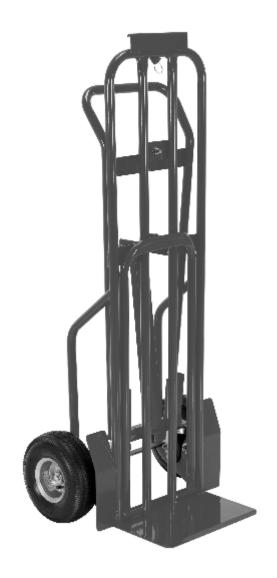

## STANDARD FEATURES

MODEL NUMBER IS TWC-600-DLX CAPACITY IS 600 LBS
OVERALL HAND TRUCK SIZE IS
22 1/4" X 19 1/2" X 51 3/4"
NOSE PLATE SIZE IS
14" X 8 1/2"
OVERALL PLATFORM TRUCK SIZE IS
23" X 50 1/2" X 43"
(2) 10 X 3 1/2" PNEUMATIC TIRES

(2) 4" X 1" MOLD ON RUBBER SWIVEL CASTERS APPROX WEIGHT IS 51 LBS

## **SPECIAL FEATURES**

**NONE** 

|    |         |        |         | ~       |      |
|----|---------|--------|---------|---------|------|
| ЛС | VENSIC. | )N I() | I FRANC | :`⊢ + I | 1'2' |

Ρ

Ρ

R

0

٧