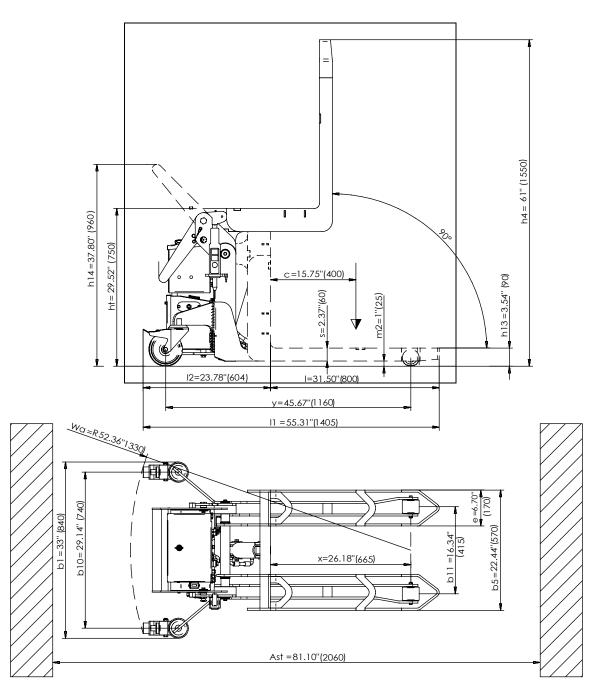

## STAINLESS STEEL POWERED TILT MASTER - ULM-TM-15-2331 APPROX WEIGHT: 369 lbs.

\*\*\* ANY ADDITIONS, DELETIONS, OR OMISSIONS MUST BE CORRECTED ON THIS DRAWING AS THIS DRAWING WILL BE CONSIDERED ALL INCLUSIVE \*\*\* ALL GRAPHICS PROVIDED ARE FOR REFERENCE ONLY. IF CERTAIN DIMENSIONS ARE CRITICAL PLEASE VERIFY THOSE DIMENSIONS WITH YOUR SALESPERSON

## SPECIFICATIONS:

MODEL NO: ULM-TM-15-2331 CAPACITY: 1,500 LBS (680 kgs) OVERALL LENGTH: 55 5/16" OVERALL WIDTH: 33 1/16"

LOWERED FORK HEIGHT: 3 9/16"

LEVEL HEIGHT: 29 1/2"

MAXIMUM TILT ANGLE: 90°

**RAISED HEIGHT: 61"** 

FORK SIZE: 6 11/16"W X 31 1/2"L

LIFT MOTOR: 12V / 2.0 KW BATTERY: (1) 12 / 52 Ah

TILTING TIMÉ W/LOAD: 17 sec TILTING TIME W/O LOAD: 14 sec LOWERING SPEED W/LOAD: 11 sec LOWERING SPEED W/O LOAD: 17 sec

STAINLESS STEEL CONSTRUCTION