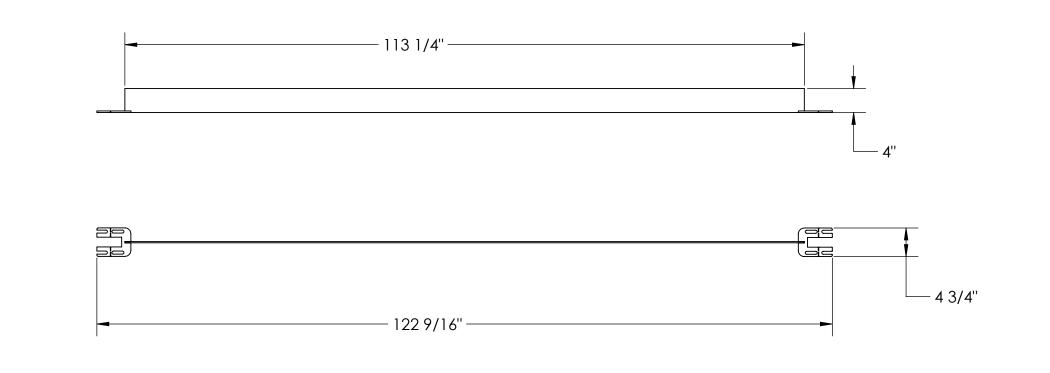

#### STANDARD FEATURES

MODEL NUMBER: VDKR-10-TB OVERALL WIDTH: 122 9/16" OVERALL LENGTH: 4 3/4" OVERALL HEIGHT: 4" TOUGH BAKED IN POWDER COATED YELLOW FINISH