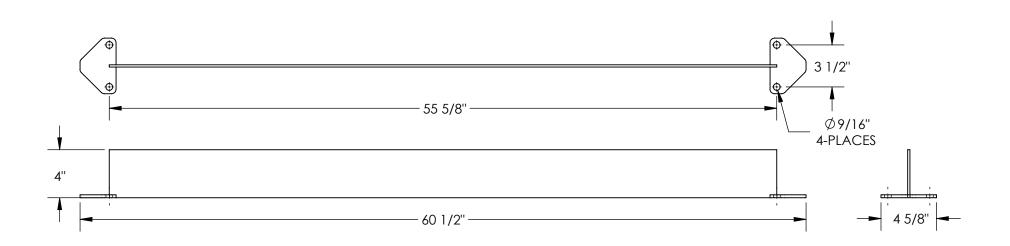

## PIPE SAFETY RAILING TOEBOARD - VDKR-5-BP-TB

APPROX WEIGHT: 13 lbs.

DOES NOT INCLUDE WEIGHT OF POWER OR PACKAGING!!!

\*\*\* ANY ADDITIONS, DELETIONS, OR OMISSIONS MUST BE CORRECTED ON THIS DRAWING AS THIS DRAWING WILL BE CONSIDERED ALL INCLUSIVE \*\*\*
ALL GRAPHICS PROVIDED ARE FOR REFERENCE ONLY. IF CERTAIN DIMENSIONS ARE CRITICAL PLEASE VERIFY THOSE DIMENSIONS WITH YOUR SALESPERSON

## STANDARD FEATURES

MODEL NUMBER IS VDKR-5-BP-TB OVERALL WIDTH IS 45/8" OVERALL LENGTH IS 601/2" OVERALL HEIGHT IS 4" TOUGH BAKED IN POWDER COATED YELLOW FINISH