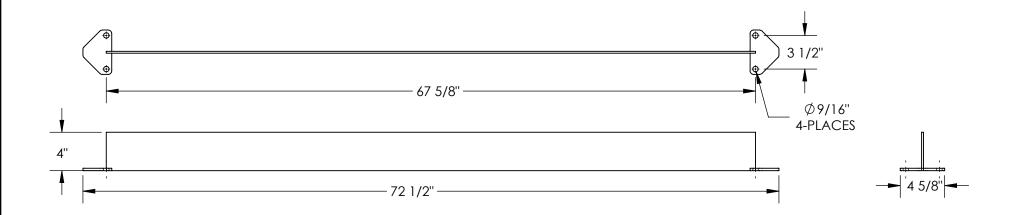

## PIPE SAFETY RAILING TOEBOARD - VDKR-6-BP-TB

APPROX WEIGHT: 16 lbs. DOES NOT INCLUDE WEIGHT OF POWER OR PACKAGING!!!

DIMENSION TO EDANCE + 1/4"

\*\*\* ANY ADDITIONS, DELETIONS, OR OMISSIONS MUST BE CORRECTED ON THIS DRAWING AS THIS DRAWING WILL BE CONSIDERED ALL INCLUSIVE \*\*\* ALL GRAPHICS PROVIDED ARE FOR REFERENCE ONLY. IF CERTAIN DIMENSIONS ARE CRITICAL PLEASE VERIFY THOSE DIMENSIONS WITH YOUR SALESPERSON

## STANDARD FEATURES

MODEL NUMBER IS VDKR-6-BP-TB OVERALL WIDTH IS 4 5/8" OVERALL LENGTH IS 72 1/2" OVERALL HEIGHT IS 4" TOUGH BAKED IN POWDER COATED YELLOW FINISH

SPECIAL FEATURES

NONE

|                                    |                                                                                                                                                                                                                                                                                                                                                                            | DIVIENSION          |                     |
|------------------------------------|----------------------------------------------------------------------------------------------------------------------------------------------------------------------------------------------------------------------------------------------------------------------------------------------------------------------------------------------------------------------------|---------------------|---------------------|
| A P P R O V A                      | I, THE UNDERSIGNED, AGREE THAT THE PRODUCT AS<br>REPRESENTED SATISFIES DESIGN AND DIMENSION<br>REQUIREMENTS. I ALSO ACKNOWLEDGE MY DUTY TO<br>CONFIRM PRODUCT AND INSTALLATION<br>COMPLIANCE WITH ALL APPLICABLE FEDERAL, STATE<br>AND LOCAL REGULATIONS AND STANDARDS.<br>UNITS REQUIRING APPROVAL DRAWINGS OR<br>MODIFIED ARE NON-RETURNABLE<br>[] As drawn [] As marked |                     |                     |
| L                                  | Signed:                                                                                                                                                                                                                                                                                                                                                                    |                     | Date:               |
|                                    | Printed Name:                                                                                                                                                                                                                                                                                                                                                              | PON RECEIPT OF SIGN | ED APPROVAL DRAWING |
| ISTRIBUTOR'S NAME: P.O.# X         |                                                                                                                                                                                                                                                                                                                                                                            |                     |                     |
| VESTIL MANUFACTURING               |                                                                                                                                                                                                                                                                                                                                                                            |                     |                     |
| RAV                                | <sup>in by:</sup> TJH                                                                                                                                                                                                                                                                                                                                                      | DATE: 8/31/22       | <sup>SALES:</sup> X |
| EFERENCE: X SCALE: 1:16 FILE NAME: |                                                                                                                                                                                                                                                                                                                                                                            |                     |                     |
| QUOTED LEAD TIME: X QUOTE #        |                                                                                                                                                                                                                                                                                                                                                                            |                     | 23-007-883          |