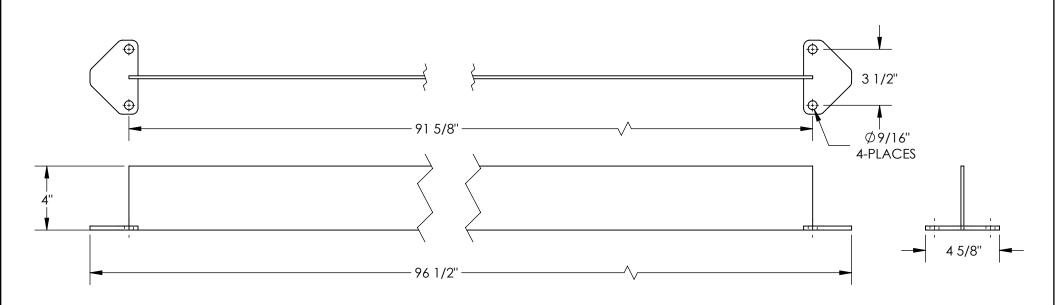

## PIPE SAFETY RAILING TOEBOARD - VDKR-8-BP-TB

PROX WEIGHT: 21 lbs.

DOES NOT INCLUDE WEIGHT OF POWER OR PACKAGING!!!

\*\*\* ANY ADDITIONS, DELETIONS, OR OMISSIONS MUST BE CORRECTED ON THIS DRAWING AS THIS DRAWING WILL BE CONSIDERED ALL INCLUSIVE \*\*\*
ALL GRAPHICS PROVIDED ARE FOR REFERENCE ONLY. IF CERTAIN DIMENSIONS ARE CRITICAL PLEASE VERIFY THOSE DIMENSIONS WITH YOUR SALESPERSON

## STANDARD FEATURES

MODEL NUMBER IS VDKR-8-BP-TB OVERALL WIDTH IS 45/8" OVERALL LENGTH IS 961/2" OVERALL HEIGHT IS 4" TOUGH BAKED IN POWDER COATED YELLOW FINISH