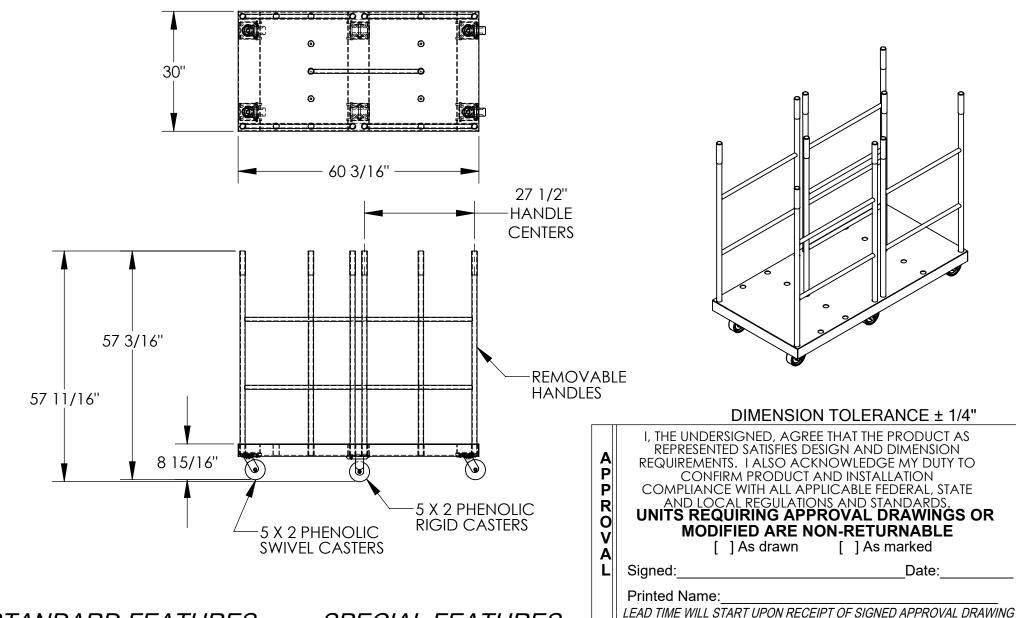

## PANEL CART W/ REMOVABLE HANDLES - VERSA-3060

APPROX WEIGHT: 262.78 lbs.

\*\*\* ANY ADDITIONS, DELETIONS, OR OMISSIONS MUST BE CORRECTED ON THIS DRAWING AS THIS DRAWING WILL BE CONSIDERED ALL INCLUSIVE \*\*\* ALL GRAPHICS PROVIDED ARE FOR REFERENCE ONLY. IF CERTAIN DIMENSIONS ARE CRITICAL PLEASE VERIFY THOSE DIMENSIONS WITH YOUR SALESPERSON

## STANDARD FEATURES

SPECIAL FEATURES

MODEL NUMBER IS VERSA-3060 OVERALL WIDTH IS 30" OVERALL LENGTH IS 60 3/16" OVERALL HEIGHT IS 57 11/16" CAPACITY (UNIFORMLY LOADED) IS 3,000 LBS TOUGH BAKED IN POWDER COATED BLUE FINISH BASE TOUGH BAKED IN POWDER COATED YELLOW FINISH HANDLES