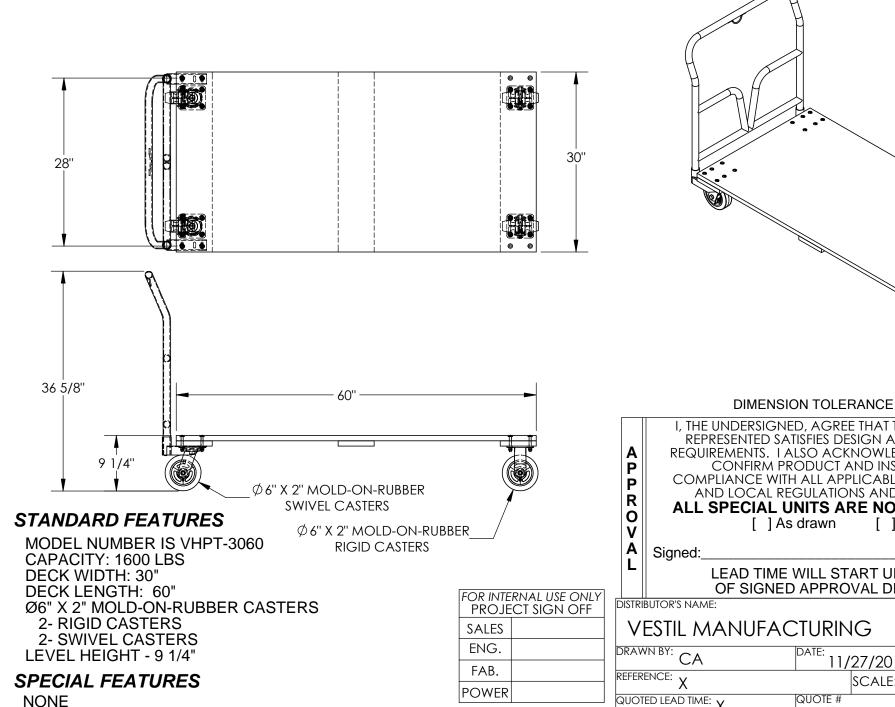

## HARDWOOD PLATFORM TRUCK - VHPT-3060

APPROX WEIGHT: 99.57 lbs.

\*\*\* ANY ADDITIONS, DELETIONS, OR OMISSIONS MUST BE CORRECTED ON THIS DRAWING AS THIS DRAWING WILL BE CONSIDERED ALL INCLUSIVE \*\*\* ALL GRAPHICS PROVIDED ARE FOR REFERENCE ONLY. IF CERTAIN DIMENSIONS ARE CRITICAL PLEASE VERIFY THOSE DIMENSIONS WITH YOUR SALESPERSON