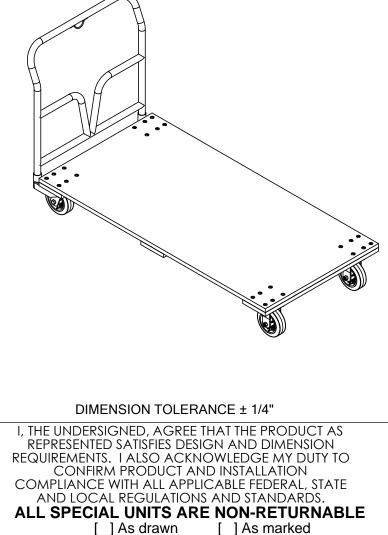

## HARDWOOD PLATFORM TRUCK - VHPT-3060

APPROX WEIGHT: 99.57 lbs.

\*\*\* ANY ADDITIONS, DELETIONS, OR OMISSIONS MUST BE CORRECTED ON THIS DRAWING AS THIS DRAWING WILL BE CONSIDERED ALL INCLUSIVE \*\*\* ALL GRAPHICS PROVIDED ARE FOR REFERENCE ONLY. IF CERTAIN DIMENSIONS ARE CRITICAL PLEASE VERIFY THOSE DIMENSIONS WITH YOUR SALESPERSON