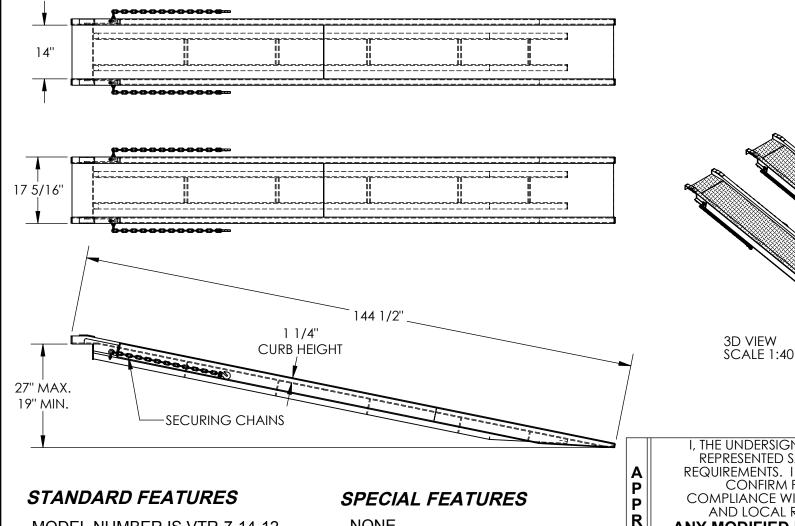

## PORTABLE ALUM. VEHICLE TWIN RAMPS - VTR-7-14-12

APPROX WEIGHT: 346.32 lbs. DOES NOT INCLUDE WEIGHT OF POWER OR PACKAGING!!!

\*\*\* ANY ADDITIONS, DELETIONS, OR OMISSIONS MUST BE CORRECTED ON THIS DRAWING AS THIS DRAWING WILL BE CONSIDERED ALL INCLUSIVE \*\*\* ALL GRAPHICS PROVIDED ARE FOR REFERENCE ONLY. IF CERTAIN DIMENSIONS ARE CRITICAL PLEASE VERIFY THOSE DIMENSIONS WITH YOUR SALESPERSON.

NONE MODEL NUMBER IS VTR-7-14-12 **OVERALL WIDTH IS 17 5/16" USABLE RAMP WIDTH IS 14" LENGTH IS 144 1/2"** MAX. WORKING HEIGHT IS 27" MIN. WORKING HEIGHT IS 19" MAX. LOAD CAPACITY (PER PAIR) IS 7.000 LBS. 1 1/4" CURB HEIGHT **INCLUDES 2 SECURING CHAINS** WELDED ALUMINUM CONSTRUCTION