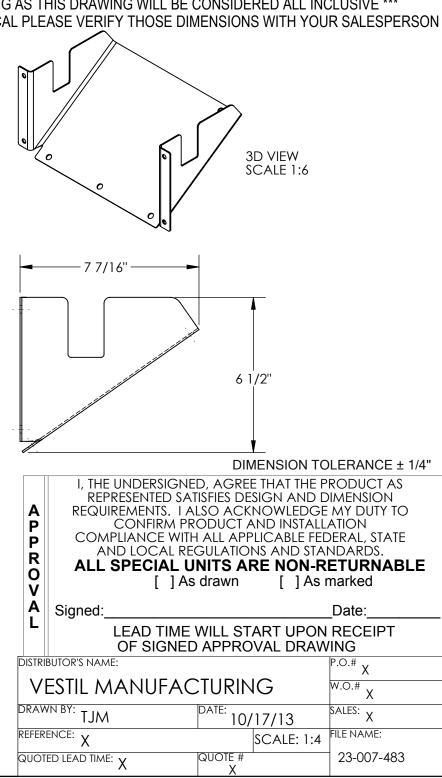

## STANDARD FEATURES

MODEL NUMBER IS: WC-H

MAX. UNIFORM CAPACITY: 40 LBS.

OVERALL WIDTH IS: 13 3/8"
OVERALL DEPTH IS: 7 7/16"
OVERALL HEIGHT IS: 6 1/2"
USABLE WIDTH IS: 11 1/4"
(4) Ø5/16" MOUNTING HOLES
STEEL CONSTRUCTION