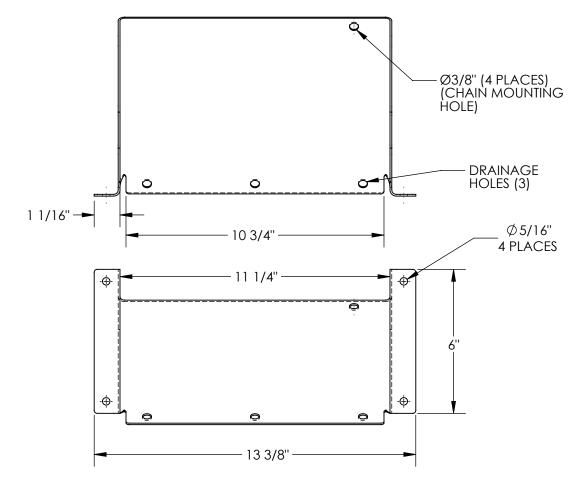

## STANDARD FEATURES

MODEL NUMBER IS: WC-H

MAX. UNIFORM CAPACITY: 40 LBS.

OVERALL WIDTH IS: 13 3/8"
OVERALL DEPTH IS: 7 7/16"
OVERALL HEIGHT IS: 6 1/2"
USABLE WIDTH IS: 11 1/4"
(4) Ø5/16" MOUNTING HOLES
STEEL CONSTRUCTION