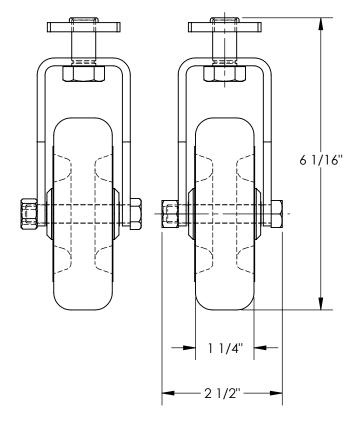

# STANDARD FEATURES

MODEL NUMBER IS WH-BTA-2 OVERALL WIDTH IS 2 1/2" USABLE WIDTH IS 11/4" **OVERALL HEIGHT IS 6 1/16"** WHEEL Ø4" RIGID