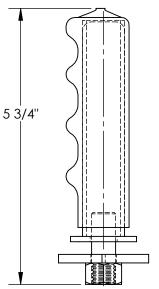

WHEEL AND HANDLE KIT (BTA #13 & #14) - WHHDL-BTA-1314 APPROX WEIGHT: 10.67 lbs. DOES NOT INCLUDE WEIGHT OF POWER OR PACKAGING!!! \*\*\*ANY ADDITIONS, DELETIONS, OR OMISSIONS MUST BE CORRECTED ON THIS DRAWING AS THIS DRAWING WILL BE CONSIDERED ALL INCLUSIVE\*\*\* 2 11/16" 1 7/8'

ALL GRAPHICS PROVIDED ARE FOR REFERENCE ONLY. IF CERTAIN DIMENSIONS ARE CRITICAL PLEASE VERIFY THOSE DIMENSIONS WITH YOUR SALESPERSON