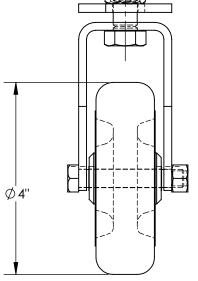

WHEEL AND HANDLE KIT (BTA #13 & #14) - WHHDL-BTA-1314 APPROX WEIGHT: 10.67 lbs. DOES NOT INCLUDE WEIGHT OF POWER OR PACKAGING!!! \*\*\*ANY ADDITIONS, DELETIONS, OR OMISSIONS MUST BE CORRECTED ON THIS DRAWING AS THIS DRAWING WILL BE CONSIDERED ALL INCLUSIVE\*\*\* 2 11/16" 1 7/8'









ALL GRAPHICS PROVIDED ARE FOR REFERENCE ONLY. IF CERTAIN DIMENSIONS ARE CRITICAL PLEASE VERIFY THOSE DIMENSIONS WITH YOUR SALESPERSON

## STANDARD FEATURES

MODEL NUMBER IS WHHDL-BTA-1314

USED ON THESE DOCKBOARD MODELS: BTA-05006072 BTA-06006078 BTA-08006054 BTA-05006078 BTA-06006084 BTA-08006060 BTA-05006084 BTA-06006648 BTA-08006066 BTA-05006660 BTA-06006660 BTA-08006072 BTA-05007260 BTA-06007248 BTA-08006078 BTA-05007848 BTA-06007260 BTA-08006648 BTA-05007860 BTA-06007848 BTA-08006660 BTA-05008448 BTA-06007860 BTA-08007248 BTA-05008460 BTA-06008448 BTA-08007260 BTA-06006048 BTA-06008460 BTA-08007848 BTA-06006054 BTA-08005448 BTA-08007860 BTA-06006060 BTA-08005460 BTA-08008448 BTA-06006066 BTA-08006042 BTA-08008460 BTA-06006072 BTA-08006048 AND ALL BTA MODELS OF 10,000 LB. CAP. OR H