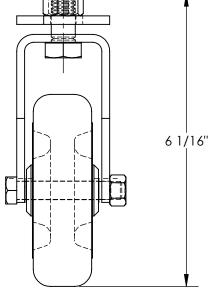

WHEEL AND HANDLE KIT (BTA #13 & #14) - WHHDL-BTA-1314 APPROX WEIGHT: 10.67 lbs. DOES NOT INCLUDE WEIGHT OF POWER OR PACKAGING!!! \*\*\*ANY ADDITIONS, DELETIONS, OR OMISSIONS MUST BE CORRECTED ON THIS DRAWING AS THIS DRAWING WILL BE CONSIDERED ALL INCLUSIVE\*\*\* 2 11/16" 1 7/8'









ALL GRAPHICS PROVIDED ARE FOR REFERENCE ONLY. IF CERTAIN DIMENSIONS ARE CRITICAL PLEASE VERIFY THOSE DIMENSIONS WITH YOUR SALESPERSON

## STANDARD FEATURES

MODEL NUMBER IS WHHDL-BTA-1314

USED ON THESE DOCKBOARD MODELS: BTA-05006072 BTA-06006078 BTA-08006054 BTA-05006078 BTA-06006084 BTA-08006060 BTA-05006084 BTA-06006648 BTA-08006066 BTA-05006660 BTA-06006660 BTA-08006072 BTA-05007260 BTA-06007248 BTA-08006078 BTA-05007848 BTA-06007260 BTA-08006648 BTA-05007860 BTA-06007848 BTA-08006660 BTA-05008448 BTA-06007860 BTA-08007248 BTA-05008460 BTA-06008448 BTA-08007260 BTA-06006048 BTA-06008460 BTA-08007848 BTA-06006054 BTA-08005448 BTA-08007860 BTA-06006060 BTA-08005460 BTA-08008448 BTA-06006066 BTA-08006042 BTA-08008460 BTA-06006072 BTA-08006048 AND ALL BTA MODELS OF 10,000 LB. CAP. OR HIG