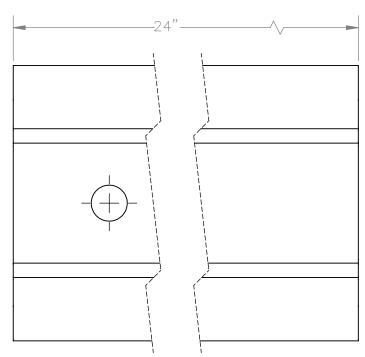

## SPECIAL FEATURES

MODEL NUMBER: WR-24-BK NONE

SINGLE WHEEL CAPACITY: 2,500 LBS

OVERALL WIDTH: 2 7/8 OVERALL LENGTH: 24"

OVERALL HEIGHT: 7/16

USABLE WIDTH: 1 1/4"

USABLE HEIGHT: 5/16"

FINISH: BLACK