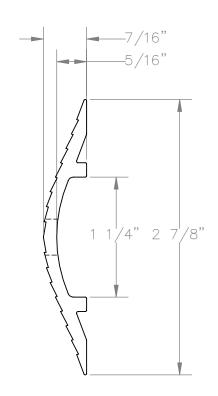

**NOTE:** HOLE IS FOR POWDER COATED UNITS ONLY

## SPECIAL FEATURES

MODEL NUMBER: WR-24-BK NONE

SINGLE WHEEL CAPACITY: 2,500 LBS

OVERALL WIDTH: 2 7/8 OVERALL LENGTH: 24"

OVERALL HEIGHT: 7/16

USABLE WIDTH: 1 1/4"

USABLE HEIGHT: 5/16"

FINISH: BLACK