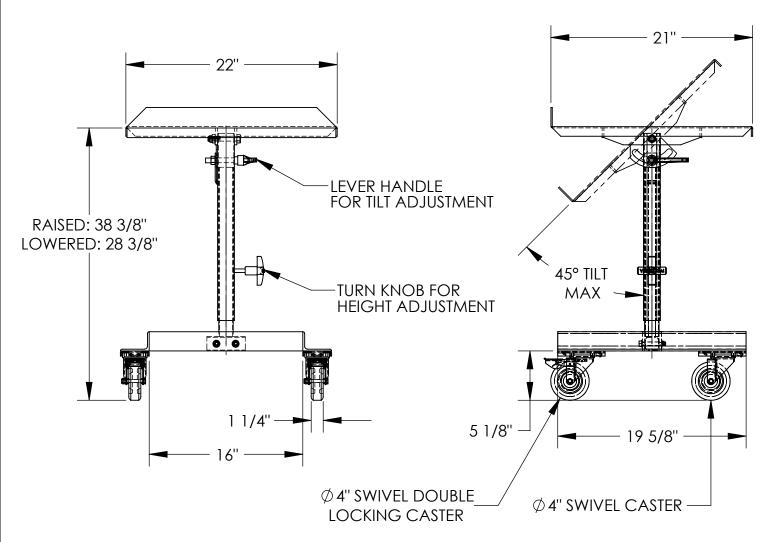

## STANDARD FEATURES

MODEL NUMBER IS: WT-2221 CAPACITY IS: 150 LBS PLATFORM WIDTH IS: 22" PLATFORM LENGTH IS: 21" RAISED HEIGHT: 38 3/8" LOWERED HEIGHT: 28 3/8" BASE WIDTH: 16" DEGREE OF TILT: 45°

TWO SWIVEL 4" X 1 1/4" POLYURETHANE DOUBLE-

LOCKING CASTERS (REAR)

TWO SWIVEL 4" X 1 1/4" POLYURETHANE CASTERS BASE IS PAINTED BLUE/ TOP IS POWDER COAT

SILVER