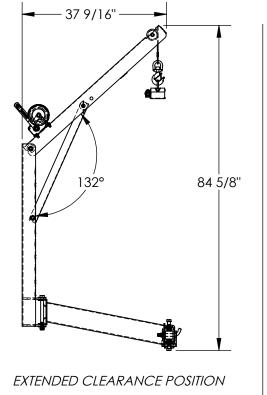

## STANDARD FEATURES

**SPECIAL FEATURES** NONE

MODEL NUMBER IS WTJ-HITCH-ML-2 CAPACITY IS 200 LBS OVERALL WIDTH IS 19 13/16" OVERALL LENGTH IS 44 1/2" OVERALL HEIGHT IS 74 5/16" MAXIMUM HEIGHT IS 84 5/8"
EASILY MOUNTS IN STANDARD CLASS III OR HIGHER 2" RECEIVER INSTALLATION & USE REQUIRES NO MODIFICATIONS TO TRUCK UNIT MAY BE ADJUSTED/LEVELED FOR BEST USE MANUAL HAND BRAKE WINCH AND LIFTING HOOK EXTENDED CABLE LENGTH IS 15 FT CRANE MAY BE INSTALLED ON EITHER SIDE OF TRUCK RUGGED WELDED STEEL CONSTRUCTION TOUGH BAKED IN POWDER-COATED BLACK FINISH