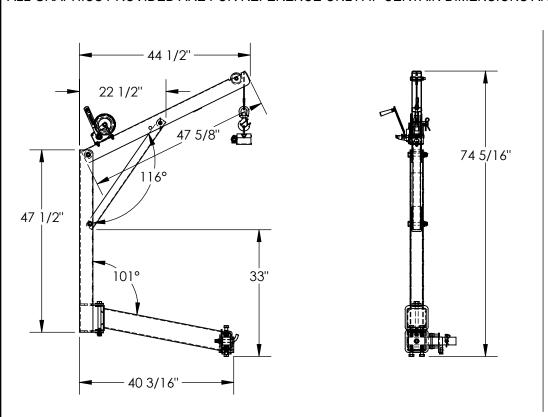

## STANDARD FEATURES

**SPECIAL FEATURES** NONE

MODEL NUMBER IS WTJ-HITCH-ML-2 CAPACITY IS 200 LBS OVERALL WIDTH IS 19 13/16" OVERALL LENGTH IS 44 1/2" OVERALL HEIGHT IS 74 5/16" MAXIMUM HEIGHT IS 84 5/8"
EASILY MOUNTS IN STANDARD CLASS III OR HIGHER 2" RECEIVER INSTALLATION & USE REQUIRES NO MODIFICATIONS TO TRUCK UNIT MAY BE ADJUSTED/LEVELED FOR BEST USE MANUAL HAND BRAKE WINCH AND LIFTING HOOK EXTENDED CABLE LENGTH IS 15 FT CRANE MAY BE INSTALLED ON EITHER SIDE OF TRUCK RUGGED WELDED STEEL CONSTRUCTION TOUGH BAKED IN POWDER-COATED BLACK FINISH