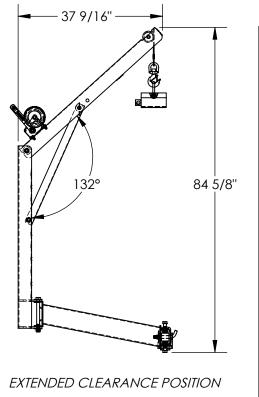

## STANDARD FEATURES

MODEL NUMBER IS WTJ-HITCH-ML-6 CAPACITY IS 600 LBS OVERALL WIDTH IS 19 13/16" **OVERALL LENGTH IS 44 1/2" OVERALL HEIGHT IS 74 5/16'** MAXIMUM HEIGHT IS 84 5/8" EASILY MOUNTS IN STANDARD CLASS III OR HIGHER 2" RECEIVER INSTALLATION & USE REQUIRES NO MODIFICATIONS TO TRUCK UNIT MAY BE ADJUSTED/LEVELED FOR BEST USE MANUAL HAND BRAKE WINCH AND LIFTING HOOK **EXTENDED CABLE LENGTH IS 15 FT** CRANE MAY BE INSTALLED ON EITHER SIDE OF TRUCK RUGGED WELDED STEEL CONSTRUCTION TOUGH BAKED IN POWDER-COATED BLACK FINISH