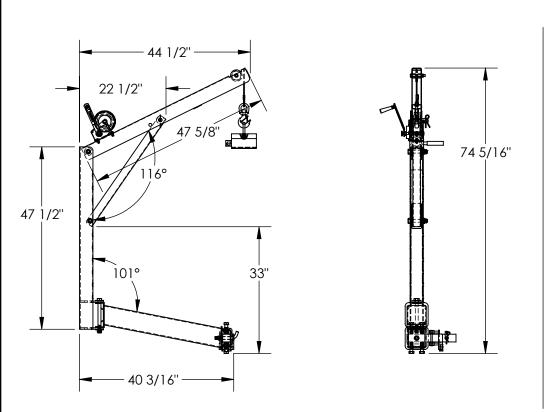

## STANDARD FEATURES

MODEL NUMBER IS WTJ-HITCH-ML-6 CAPACITY IS 600 LBS OVERALL WIDTH IS 19 13/16" **OVERALL LENGTH IS 44 1/2" OVERALL HEIGHT IS 74 5/16'** MAXIMUM HEIGHT IS 84 5/8" EASILY MOUNTS IN STANDARD CLASS III OR HIGHER 2" RECEIVER INSTALLATION & USE REQUIRES NO MODIFICATIONS TO TRUCK UNIT MAY BE ADJUSTED/LEVELED FOR BEST USE MANUAL HAND BRAKE WINCH AND LIFTING HOOK **EXTENDED CABLE LENGTH IS 15 FT** CRANE MAY BE INSTALLED ON EITHER SIDE OF TRUCK RUGGED WELDED STEEL CONSTRUCTION TOUGH BAKED IN POWDER-COATED BLACK FINISH