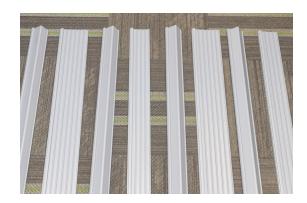

## **SQUARE COLUMN WRAP** INSTALLATION INSTRUCTIONS

Step #1: Layout all pieces before starting installation to ensure the panel sizes and specific pieces are correct. There should be 8 pieces in total (4 corners & 4 flats).