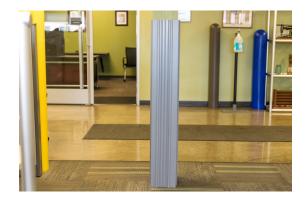

## **SQUARE COLUMN WRAP INSTALLATION INSTRUCTIONS**

Step #4: Continue these steps by adding the next flat panel, then corner panel, and so on until the entire column is wrapped.

Step #5: Once all panels are locked into place, the Square Column Wrap is complete.