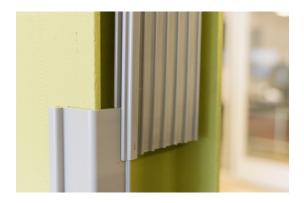

**Step #2:** To start, place the first corner panel in place and slide down the flat panel, interlocking the sections.

**Step #3:** Once set, add the next corner panel in place by sliding it down to interlock with the already installed flat panel.