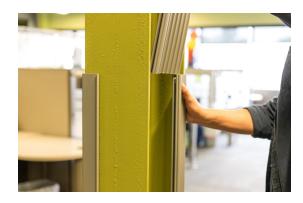

## **SQUARE COLUMN WRAP INSTALLATION INSTRUCTIONS**

Step #4: Continue these steps by adding the next flat panel, then corner panel, and so on until the entire column is wrapped.

Step #5: Once all panels are locked into place, the Square Column Wrap is complete.