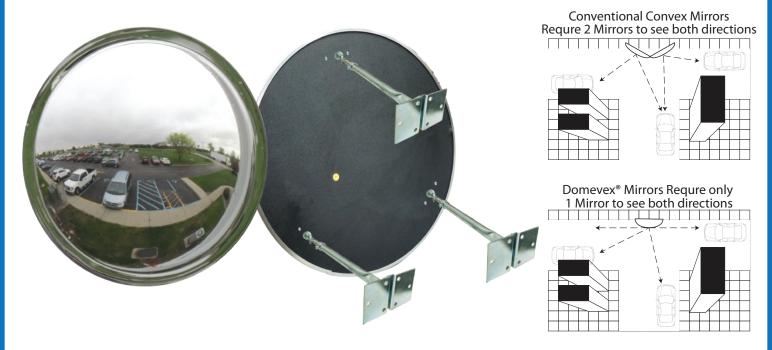

## THE ULTIMATE OUTDOOR MIRROR

There's an Outdoor Traffic and Security Mirror that's up to the challenge of regional and seasonal high winds. Our Patented DomeVex® Mirrors were created to provide a 180 degree view in vertically mounted mirrors with adjustment. The viewing area is 3 times the coverage of a standard convex mirror. Three brackets evenly spaced is the best defence against Mother Nature.

This hybrid line of mirrors is the only convex style product that has a continuous flat border around the mirror for rigidity. These outdoor mirrors have high impact plastic backs contained in an aluminum "U" channel, with options for 1, 2, or 3 telescoping brackets.