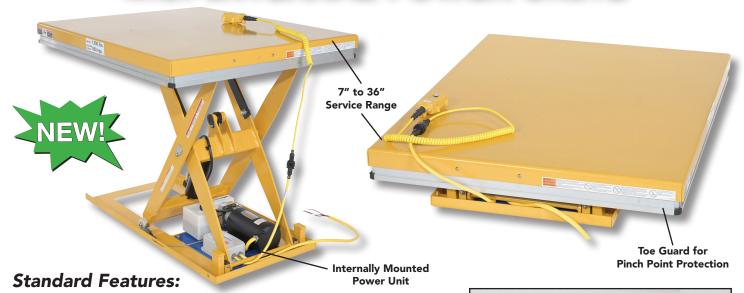

## WORK STATION ELECTRIC HYDRAULIC SCISSOR TABLE

## with INTERNAL POWER UNITS

- 460V-3PH internal power unit.
- Open design, accessible from all four sides.
- Emergency safety-stop hydraulic fuses.
- Hand pendant control on 18" 90" coil cord.
- Electric toe guard for pinch point protection.
- 13 second travel time. (based on 3-phase motor)
- Uniform Capacity: 1,500 lbs.
- Service Range: 7"H lowered to 36"H raised
- Rugged steel construction.
- Durable liquid paint finish.
- Models with external power units also available.

| MODEL<br>NUMBER      | OVERALL SIZE<br>(W x L x H)                    | PLATFORM SIZE<br>(W x L)                 | RAISED<br>HEIGHT | LOWERED<br>HEIGHT | UNIFORM CAPACITY | WEIGHT<br>(POUND) |
|----------------------|------------------------------------------------|------------------------------------------|------------------|-------------------|------------------|-------------------|
| EHLT-WSI-2448-1.5-36 | 23 <sup>7</sup> / <sub>16</sub> " x 47½" x 36" | 23 <sup>7</sup> / <sub>16</sub> " x 47½" | 36"              | 7"                | 1,500 lbs.       | 331               |
| EHLT-WSI-3248-1.5-36 | 31 <sup>7</sup> / <sub>16</sub> " x 47¼" x 36" | 31 <sup>7</sup> / <sub>16</sub> " x 47½" | 36"              | 7"                | 1,500 lbs.       | 356               |
| EHLT-WSI-4048-1.5-36 | 39 <sup>7</sup> / <sub>16</sub> " x 47½" x 36" | 39 <sup>7</sup> / <sub>16</sub> " x 47½" | 36"              | 7"                | 1,500 lbs.       | 381               |